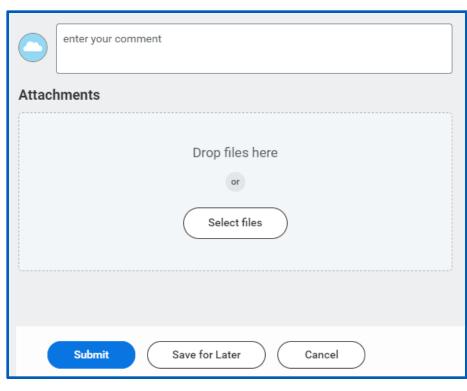

Notice the date entered for the Termination Date auto fills the Last Day of the Work and the Pay Through Date. Adjust dates as required.

If there are comments to include, enter those in the comment field. Include corresponding attachments in the Attachments field. Then select Submit.