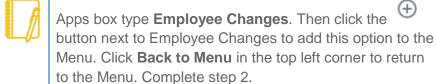

If Employee Changes does not appear under your Menu. Click **Add Apps** at the bottom of the menu. In the Find

3. Scroll down to view available options. Select the More link to

expand the Actions menu.

Notice available options under Actions and View. Also notice a list of recent changes at the bottom.