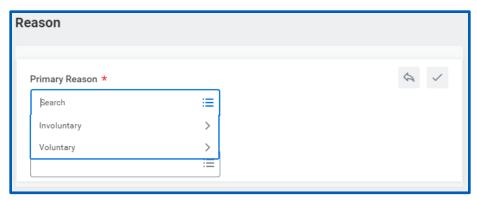

 Select the Primary Reason prompt icon. Select either Involuntary or Voluntary depending on the primary reason for termination. Select the detailed reason. Select the Save icon.