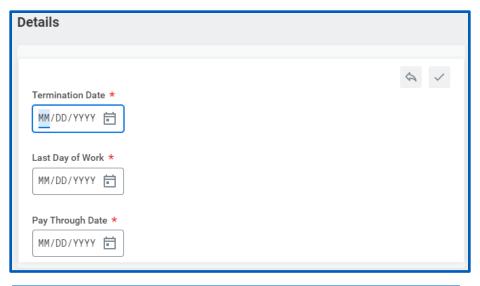

#### Functional Area: Termination MSS

8. In the Details section select the **Edit** icon. Under Termination Date enter the required date using the format MM/DD/YYYY. Repeat this process for the Last Day of Work and the Pay Through Date. Select the **Save** icon.

Notice the date entered for the Termination Date auto fills the Last Day of the Work and the Pay Through Date. Adjust dates as required.

If there are comments to include, enter those in the comment field. Include corresponding attachments in the Attachments field. Then select Submit.