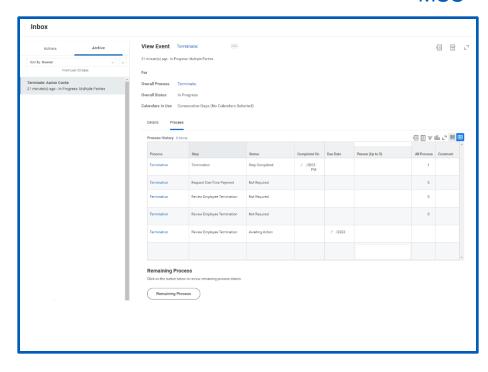

#### Functional Area: Termination

Additional steps maybe required once the HR partner has approved or declined the termination.

**10.** To view termination details, navigate to your Inbox and choose the Archive tab to review the Termination Report.