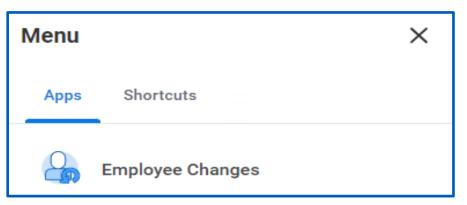

#### **TERMINATION**

The purpose of this job aid is to provide guidance on how to process an employment termination in Workday.

1. From the Home page, select View All Apps.

2. Click Employee Changes application.

If Employee Changes does not appear under your Menu. Click **Add Apps** at the bottom of the menu. In the Find

3. Scroll down to view available options. Select the More link to

expand the Actions menu.

Notice available options under Actions and View. Also notice a list of recent changes at the bottom.