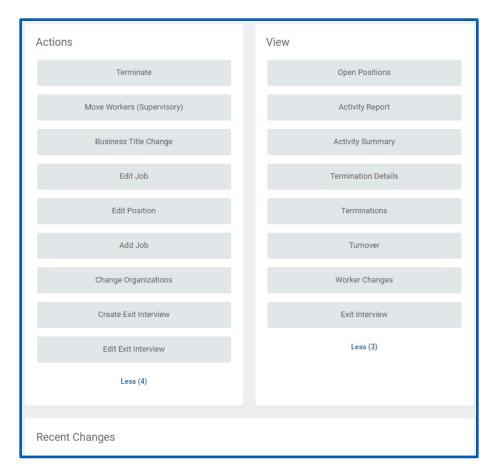

If Employee Changes does not appear under your Menu. Click **Add Apps** at the bottom of the menu. In the Find

3. Scroll down to view available options. Select the More link to

expand the Actions menu.

Notice available options under Actions and View. Also notice a list of recent changes at the bottom.

#### Functional Area: Termination

MSS

- 4. Under Actions select the **Terminate** button.
- 5. Click the prompt to select the employee to terminate. Select **OK**.

**6.** Review the displayed information. Select the Reason section **Edit** icon.