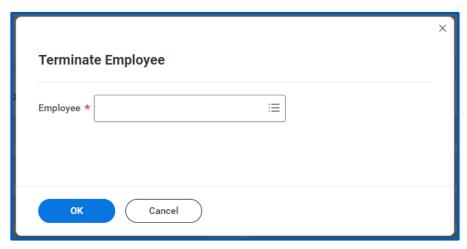

#### Functional Area: Termination

MSS

- 4. Under Actions select the **Terminate** button.
- 5. Click the prompt to select the employee to terminate. Select **OK**.

**6.** Review the displayed information. Select the Reason section **Edit** icon.