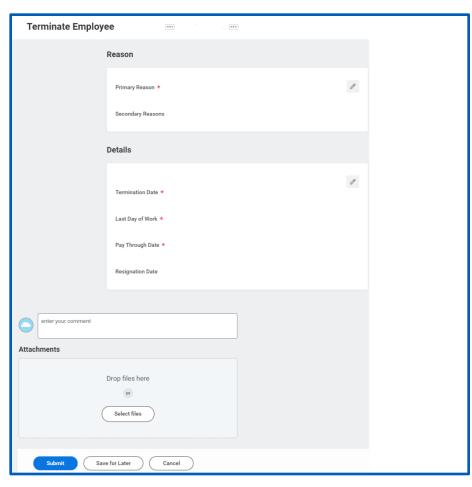

#### Functional Area: Termination

MSS

- 4. Under Actions select the **Terminate** button.
- 5. Click the prompt to select the employee to terminate. Select **OK**.

**6.** Review the displayed information. Select the Reason section **Edit** icon.

#### Functional Area: Termination MSS

8. In the Details section select the **Edit** icon. Under Termination Date enter the required date using the format MM/DD/YYYY. Repeat this process for the Last Day of Work and the Pay Through Date. Select the **Save** icon.

Notice the date entered for the Termination Date auto fills the Last Day of the Work and the Pay Through Date. Adjust dates as required.

If there are comments to include, enter those in the comment field. Include corresponding attachments in the Attachments field. Then select Submit.